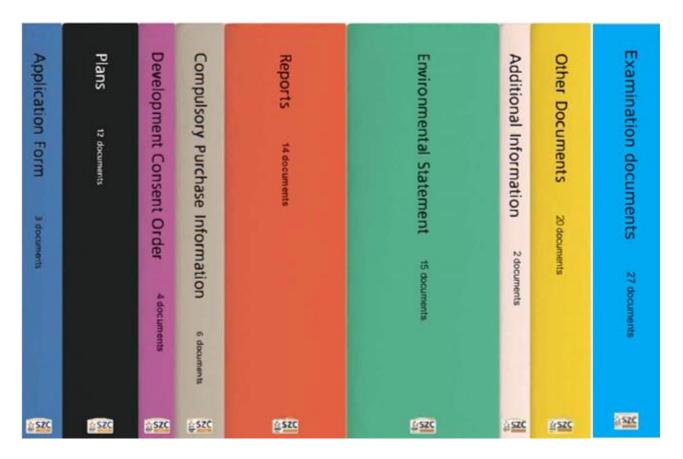

## 1.2 Document Categories

- 1.2.1 Due to the size and scale of the Application, the Application documents have been grouped to correspond with the Planning Inspectorate's suggested categories for application documents which have been grouped into Books. There are eight different books as shown in **Plate 1.1**.
- 1.2.2 Each Book has been colour-coded as shown in **Plate 1.1** and the corresponding colour is displayed in **Appendix A** to convey which Book it sits within. The content of each Book is described in **Tables 1.1** to **1.98**. The tables list out the main documents which sit in each book. They do not list out addenda or appendices. The full list of application documents including additional submission documents can be found in **Appendix A**. For ease of reference, the table headings correspond to those shown in **Plate 1.1**. **Plate 1.1** is intended to convey corresponding colours and the relative scales of documentation and is not an accurate description of the actual folder design.
- 1.2.3 The master document list can be found at **Appendix A** and provides a full list of all the documents submitted to date, indicating the latest proposed revision and when each new document was submitted.

#### Plate 1.1: Books forming the Sizewell C Project application for development consent

Table 1.1: Book 1 Application Form